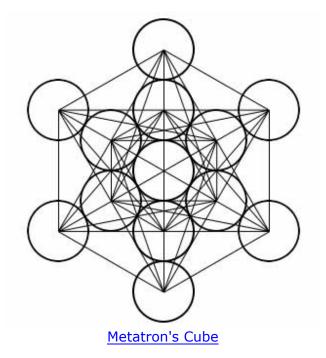

The Flower of Life pattern contains the basis of <u>Metatron's Cube</u>. From this pattern, all five of the Platonic solids can be derived.

Alchemy of Time and Consciousness

Sacred Geometry Golden Ratio - Spiral of Consciousness